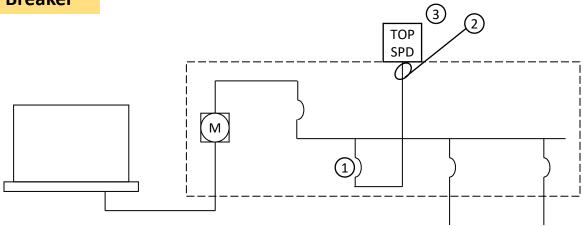

## **Connection Thru a Breaker**

## **SHEET NOTES**

- 30 A/3P BREAKER.\*
- (2) CONDUCTORS INCLUDED WITH CG-040 SPD.
- 3 EXTERNALLY MOUNTED SPD. UL 1449 LISTED. NEMA 4/12. SINGLE-PULSE SURGE CURRENT CAPACITY: 40 KA/MODE, TO BE A TESTED VALUE. PREWIRED WITH 3' OF #10 AWG CONDUCTORS. 10 YEAR WARRANTY. STATUS LIGHTS, FORM C CONTACTS AND AUDIBLE ALARM. WITH COMMISSIONING AND INSTALLED TESTING WITH PORTABLE SURGE GENERATOR-TEST SET. SUBMIT REPORT WITH LET-THRU VOLTAGES TO THE ENGINEER. CURRENT TECHNOLOGY CG-040 SERIES.
  - \* Circuit breaker shown is for three phase systems. For single or split phase systems, use appropriate configuration.